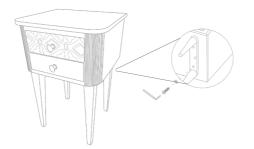

#### **FEATURES**

Each leg has been fitted with levellers, simply rotate to get the perfect level